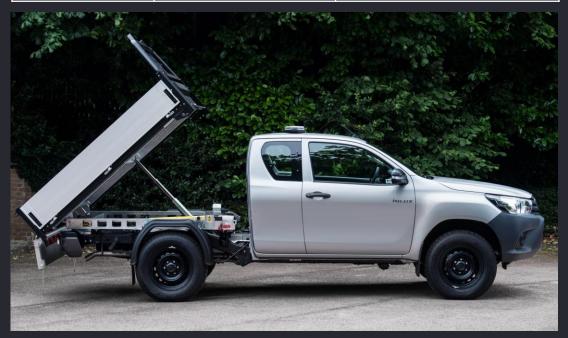

## HILUX TIPPER CONVERSION

| Hilux Model | Tipper Body Length | Tipper Body Width |
|-------------|--------------------|-------------------|
| Single Cab  | 2642mm             | 1900mm            |
| Extra Cab   | 2135mm             | 1900mm            |

## **SPECIFICATION**

- Fully galvanized steel sub frames
- Fully galvanised steel tipping gear
- Hydraulic ram
- Wander lead control complete with 'Body Up' warning light
- Dual tone audible warning buzzer
- Electrohydraulic power pack with thermoplastic oil reservoir
- Hose burst safety valve
- Rubber moulded body rests
- Black Coated tubular gantry with profiled cab protection infill panel complete with "Toyota" text.
- Ladder stops on gantry crossbar
- 18mm alloy 'Tippadek' heavy duty interlocking floor system
- Single 300mm high alloy Anodised finish drop side boards c/w recessed spring catches vertical pillar type.
- 300mm high alloy anodised finish tailboard with 2-way hinge assembly and rubber stops
- Fully galvanised heavy duty removable corner posts
- Heavy duty under floor tie points either side
- Half round thermoplastic mud wings
- Integral body prop
- Safety decals and colour instruction manual
- Rear lighting shroud fitted with recessed regulation light clusters